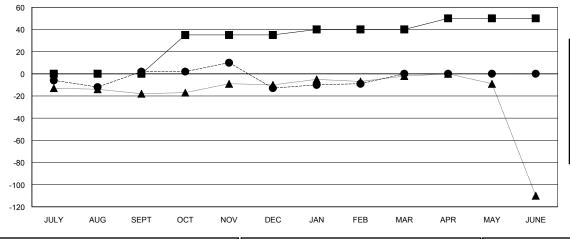

## GOALS AND ACTUAL MEMBERS CUMULATIVE

| -■- MEMBER GROWTH NET GOAL        |  |
|-----------------------------------|--|
| - ● - MEMBER GROWTH ACTUAL        |  |
| - ▲ - LAST YEAR MEMBERSHIP ACTUAL |  |
|                                   |  |
|                                   |  |
|                                   |  |