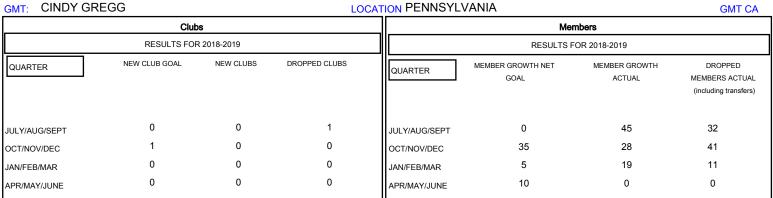

## MONTHLY MEMBERSHIP PROGRESS REPORT

## District 14 A

Results as of: 02/28/2019

## **LOCATION PENNSYLVANIA**







## GOALS AND ACTUAL MEMBERS CUMULATIVE



| -■- MEMBER GROWTH NET GOAL        |  |
|-----------------------------------|--|
| - ● - MEMBER GROWTH ACTUAL        |  |
| - ▲ - LAST YEAR MEMBERSHIP ACTUAL |  |
|                                   |  |
|                                   |  |
|                                   |  |

1,096 (72.30%) 420 (27.70%) Year Goal: 35%

| DROPPED CLUBS: 1 |    |
|------------------|----|
| DROPPED MEMBERS  |    |
| DECEASED         | 16 |
| CLUB CANCELLED   | 8  |
| OTHER            | 60 |
| TOTAL            | 84 |

MBR0181

| 20 CLUBS OF 63 ADDED 1 OR MORE | GENDER DISTRIBUTION |                  |
|--------------------------------|---------------------|------------------|
| NEW MEMBERS                    | MALE                | 1,09             |